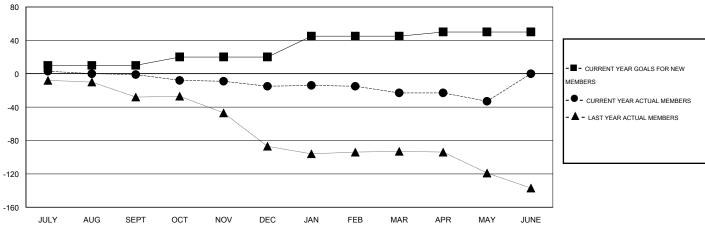

## GOALS AND ACTUAL MEMBERS CUMULATIVE

| - <b>■</b> - c | CURRENT YEAR GOALS FOR NEW  |
|----------------|-----------------------------|
| MEMBE          | RS                          |
|                | CURRENT YEAR ACTUAL MEMBERS |
| - 🛦 -          | LAST YEAR ACTUAL MEMBERS    |
|                |                             |
|                |                             |
|                |                             |